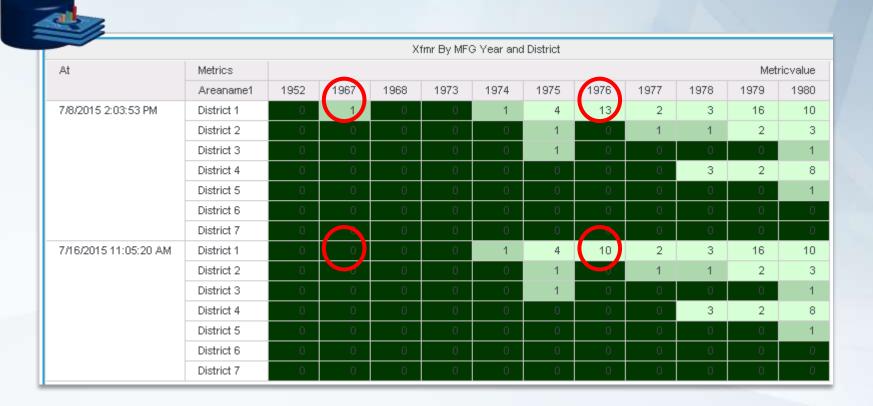

## **Transformer Count By MFG Year**

#### Is older infrastructure getting retired?