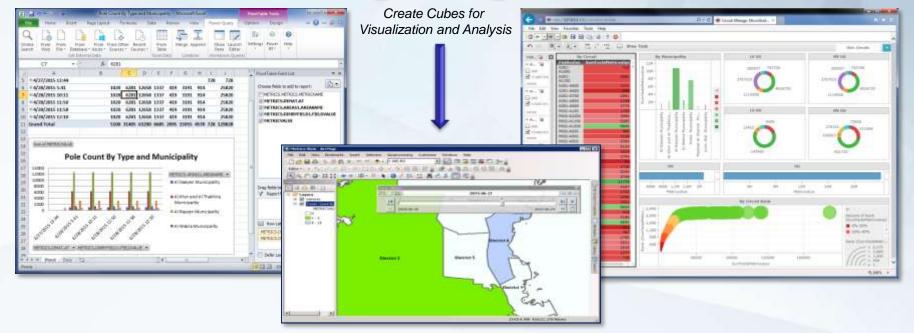

# Viewing and Sharing Metrics: Metrics Extension to ArcGIS Server

#### **Microsoft Excel**

Power Pivot and Power Query Add On

Business Intelligence, Analytics, Visualization Tools

Generated Using Microstrategy

**Esri ArcMap**Time Slider Maps

- Leverage existing Geodatabase content
- Leverage existing Business Intelligence tools
- Simplifies Spatial / Temporal reporting and understanding
- Provides true insights into your spatial data
- Can help with data governance issues
- Provides meaningful data to all areas of the organization