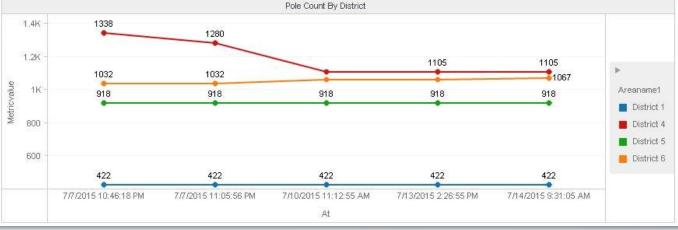

# **Pole Count By District**

#### Where is the data trending?

| Metrics               | Metricvalue |            |            |            |  |
|-----------------------|-------------|------------|------------|------------|--|
| At                    | District 1  | District 4 | District 5 | District 6 |  |
| 7/7/2015 10:46:18 PM  | 4.1         | 1338       | 918        | 1032       |  |
| 7/7/2015 11:05:56 PM  |             | 1280       | 918        | 1032       |  |
| 7/10/2015 11:12:55 AM | -           | 1105       | 918        | 1055       |  |
| 7/13/2015 2:26:55 PM  | 4-3         | 1105       | 918        | 1055       |  |
| 7/14/2015 9:31:05 AM  | 4.0         | 1105       | 918        | 1067       |  |