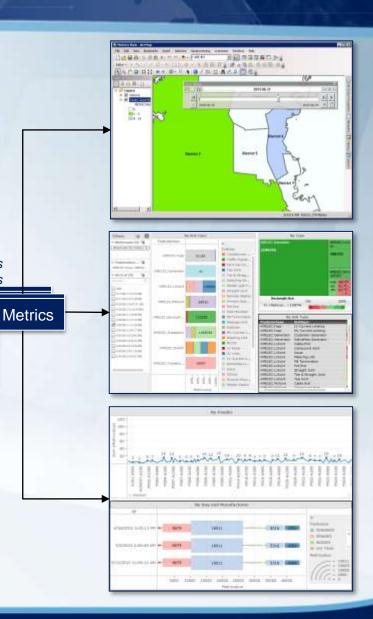

# Viewing and Sharing Metrics: Metrics Extension to ArcGIS Server

#### **Microsoft Excel**

Power Pivot and Power Query Add On

Business Intelligence, Analytics, Visualization Tools

Generated Using Microstrategy

**Esri ArcMap**Time Slider Maps

- Leverage existing Geodatabase content
- Leverage existing Business Intelligence tools
- Simplifies Spatial / Temporal reporting and understanding
- Provides true insights into your spatial data
- Can help with data governance issues
- Provides meaningful data to all areas of the organization