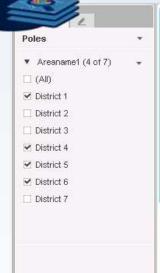

# **Pole Count By District**

#### Where is the data trending?

| Metrics               | Metricvalue |            |            |            |  |
|-----------------------|-------------|------------|------------|------------|--|
| At                    | District 1  | District 4 | District 5 | District 6 |  |
| 7/7/2015 10:46:18 PM  | 4.1         | 1338       | 918        | 1032       |  |
| 7/7/2015 11:05:56 PM  |             | 1280       | 918        | 1032       |  |
| 7/10/2015 11:12:55 AM | -           | 1105       | 918        | 1055       |  |
| 7/13/2015 2:26:55 PM  | 4-3         | 1105       | 918        | 1055       |  |
| 7/14/2015 9:31:05 AM  | 4.0         | 1105       | 918        | 1067       |  |