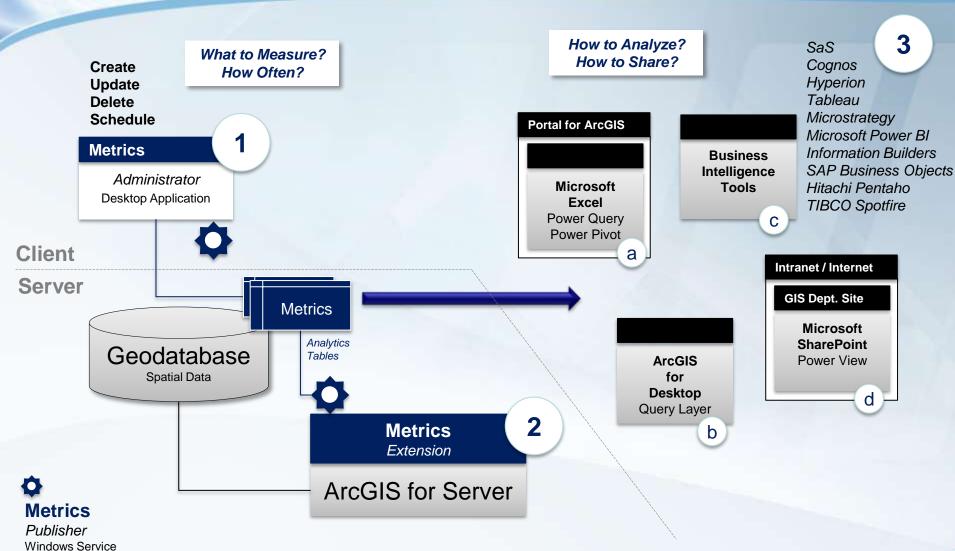

## Implementing Metrics

DATA MONITORING AND TRENDING

OLAP Cubes

Geodatabase

**Spatial Data** 

Analytics Tables