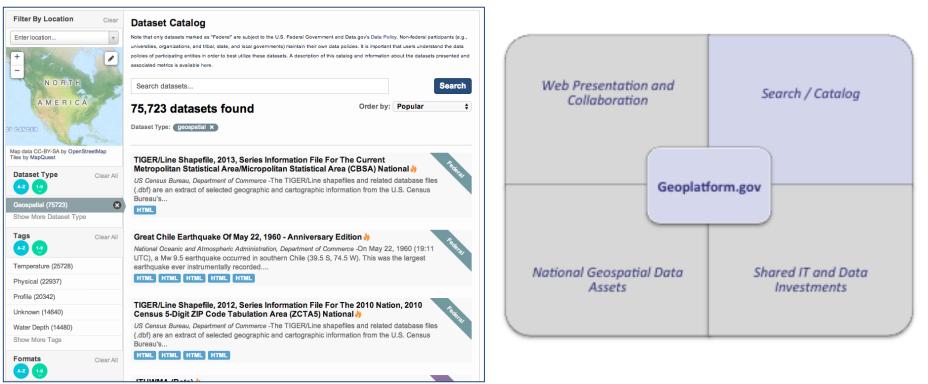

## **Geospatial Platform Components**

### Geospatial Platform Supports Multiple Aspects of the Geospatial Data Lifecycle