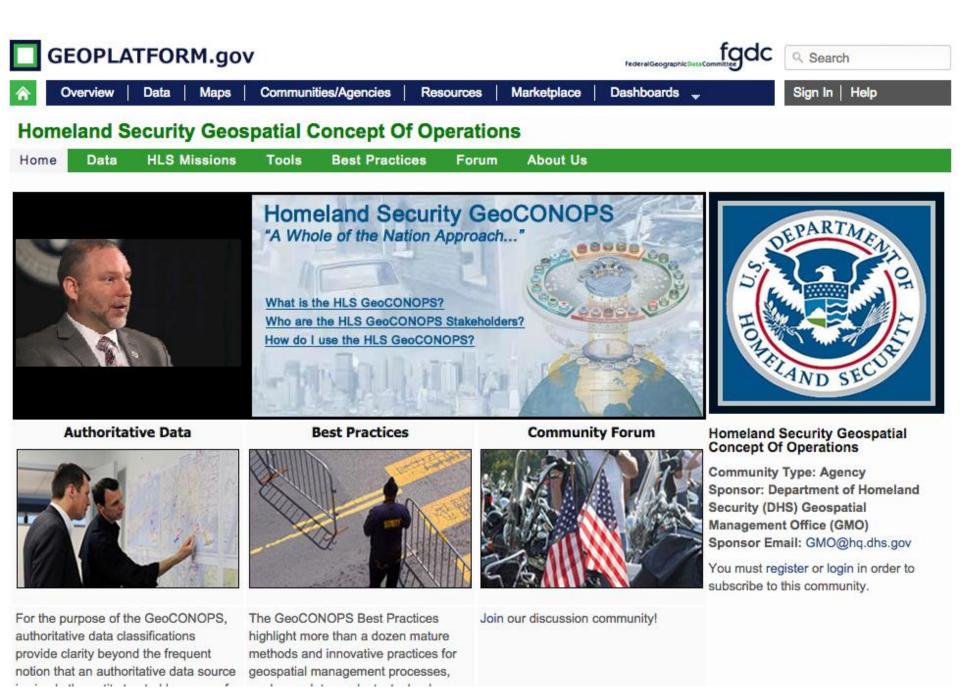

## Geospatial Platform – Search / Catalog

- One stop shopping for government geospatial data & tools: ~85,000 datasets, tools, maps and applications
- Close partnership w/ Data.gov team & White House Offices
- Planning major redevelopment of discovery capabilities