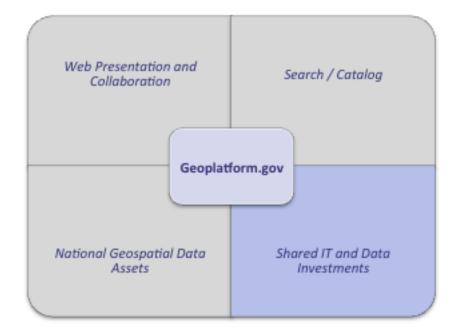

## **Geospatial Platform Components**

## **Geospatial Platform - Website**

- Home page features topical maps, data & stories
- Website presents content in "Communities"
  - Data Themes of National
    Spatial Data Infrastructure
  - -Interagency Communities
- Growing content within existing communities and considering new ones for launch in coming months

## Geospatial Platform – Search / Catalog

- One stop shopping for government geospatial data & tools: ~85,000 datasets, tools, maps and applications
- Close partnership w/ Data.gov team & White House Offices
- Planning major redevelopment of discovery capabilities

## Geospatial Platform – Shared Investments

- Common data / application hosting infrastructure to enable agencies to save time and money
  - -Leveraging ArcGIS Online
  - Using commercial cloud computing services to build out additional shared hosting infrastructure for the benefit of FGDC partners

## Geospatial Platform – NGDAs

- In developing Supplemental Guidance for Circular A-16, FGDC established concept of "National Geospatial Data Assets"
  - Roughly 170 data layers of the highest importance to agencies and external stakeholders
- FGDC has established Management Plan for improving management and publication
- Geospatial Platform provides hosting and collaboration support
- 100% of NGDAs now registered on Geoplatform.gov!