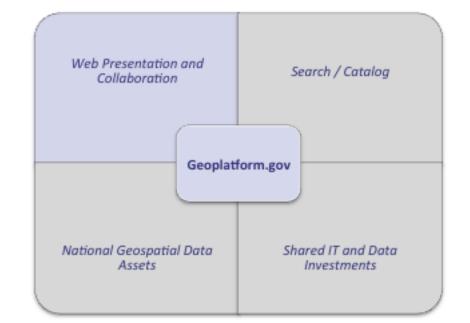

## **Geospatial Platform - Website**

- Home page features topical maps, data & stories
- Website presents content in "Communities"
  - Data Themes of National
    Spatial Data Infrastructure
  - -Interagency Communities
- Growing content within existing communities and considering new ones for launch in coming months