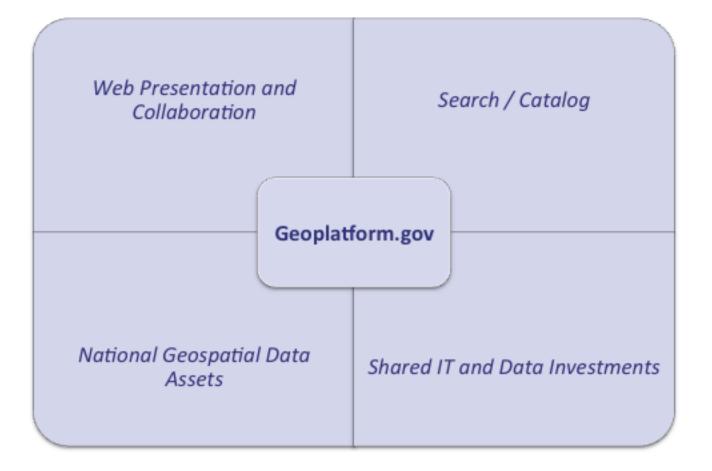

y leveraging and re-using innovations (tools, analytical capabilities, etc.) developed elsewhere in government



- Budget Language, FY11 Direction to create the "Geospatial Platform"
- Deepwater Horizon and future multi-agency data publication / mapping requirements
- Desire to leverage partnerships developed in and funding supplied to FGDC for providing operational support
- Data.gov
- •OMB / Federal IT Shared Services
- Executive Order on Open Data
  - -White House Climate Data Initiative
  - -Departmental Open Data Initiatives



## **Timeline of Geospatial Platform Activity**



Most Recent Products of Note (see: http://www.fgdc.gov) National Spatial Data Infrastructure Strategic Plan (2014-2016) National Geospatial Data Asset Management Plan



## **Geospatial Platform Components**





## **Geospatial Platform - Website**

- Home page features topical maps, data & stories
- Website presents content in "Communities"
  - Data Themes of National
    Spatial Data Infrastructure
  - -Interagency Communities
- Growing content within existing communities and considering new ones for launch in coming months











#### **Featured Applications**

| GEOPLATFORM.gov