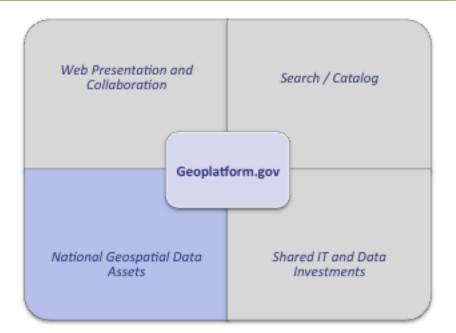

## **Geospatial Platform Components**

## Geospatial Platform – NGDAs

- In developing Supplemental Guidance for Circular A-16, FGDC established concept of "National Geospatial Data Assets"
  - Roughly 170 data layers of the highest importance to agencies and external stakeholders
- FGDC has established Management Plan for improving management and publication
- Geospatial Platform provides hosting and collaboration support
- 100% of NGDAs now registered on Geoplatform.gov!

Components of the Department of the Interior have "Theme Lead" or co-lead responsibilities for 11 out of 16 NGDA Themes that have been established by the FGDC