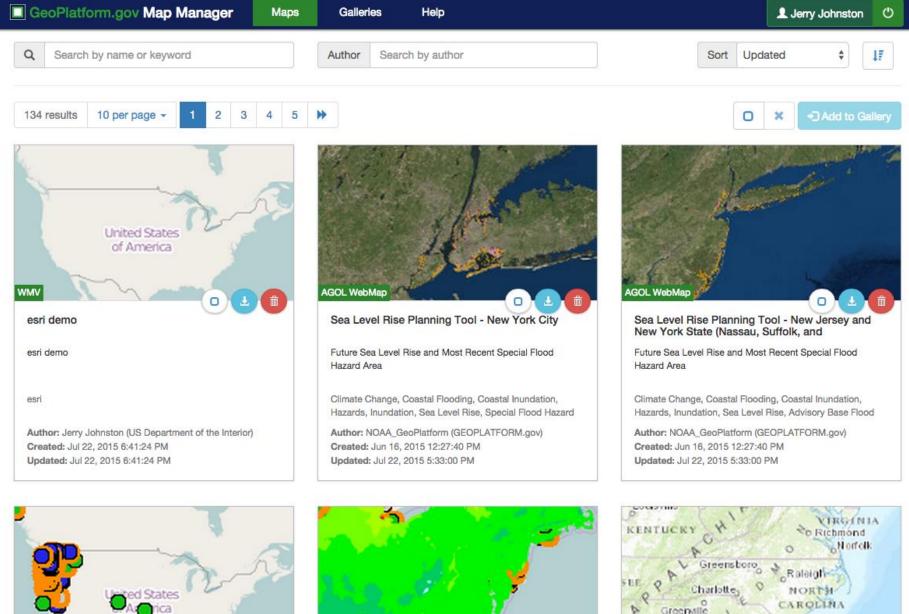

Sign up!

| E GeoPlatform.gov Map Manager                                                                                     | Maps      | Galieries                                    | Нер      |                                                       | 1 am Smith                            | ۲     |
|-------------------------------------------------------------------------------------------------------------------|-----------|----------------------------------------------|----------|-------------------------------------------------------|---------------------------------------|-------|
| Q. Search by name or keyword                                                                                      | Author    | Search by autho                              |          | Sort                                                  | Updated \$                            | IJ    |
| 78 maps 10 per page 1 2 3                                                                                         | 4 6       |                                              |          |                                                       | 0 -0 Assis 6                          | y     |
| 29 K)                                                                                                             | 11/1      | 1                                            | Silver   |                                                       | 14                                    | S. A. |
| A THE A                                                                                                           | ~         | 1 de la                                      | lister . | -Car                                                  | ~ { /                                 | NE    |
|                                                                                                                   | ayton     | the second                                   | 125      | 8                                                     | GR                                    | E     |
| Study Area                                                                                                        | Middle    | Carson River Basi                            | 00       | USGS Gaging sta<br>Basin                              | ations in Carson Riv                  | er    |
| Map of the study area, oi and gas wells, and<br>study sites                                                       | No descri | belivera reita                               |          | USGS gaging station<br>Nevada and Californ            | is in the Carson River b<br>ia        | asin, |
| Phanie Pothole Region, Williaton Basin, Bakkan<br>Formation, Oil and Gas Development, Oil and                     | cartion   |                                              |          | Carson River Basin, geging station                    | Nevada, California, USK               | 35,   |
| Author: tpreston (U.S. Geological Survey)<br>Created: Jun 10, 2015 3(21:45 PM<br>Updated: Jun 10, 2015 3(21:45 PM | Survey)   | medina, UBGS (U.S. )<br>Jun 10, 2015 3:21:26 |          | Author: rimedina_U/<br>Survey)<br>Created: Jun 10, 20 | 933 (J.S. Geological<br>15 3:21:26 PM |       |