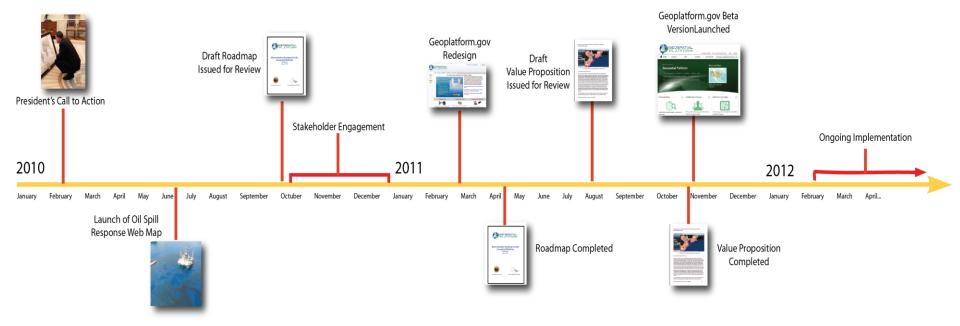

## **Timeline of Geospatial Platform Activity**

Most Recent Products of Note (see: http://www.fgdc.gov) National Spatial Data Infrastructure Strategic Plan (2014-2016) National Geospatial Data Asset Management Plan