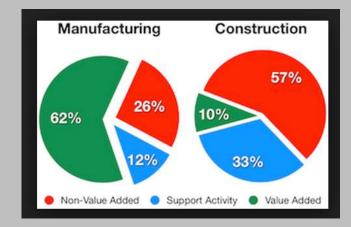

## **AEC Collaboration**

Source: Construction Industry Institute

Source: Census Bureau/BLS, 1964-2012 "Labor Productivity and Declines in the Construction Industry"