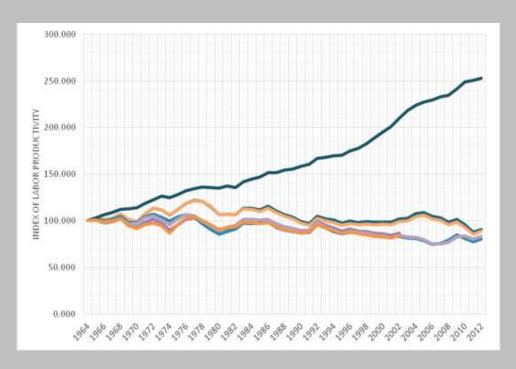

## **AEC Collaboration**

Source: Construction Industry Institute

Source: Census Bureau/BLS, 1964-2012 "Labor Productivity and Declines in the Construction Industry"